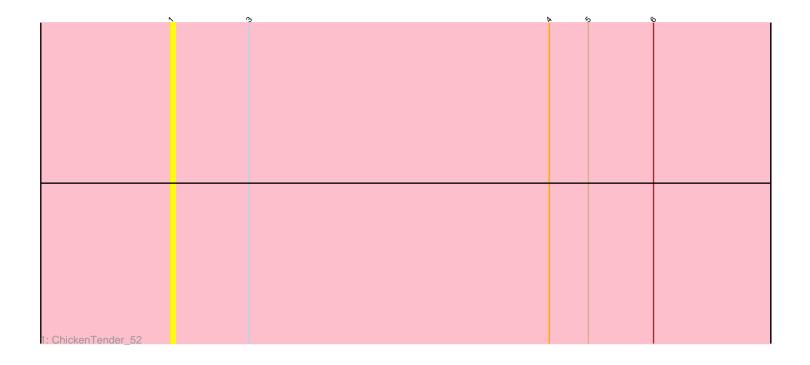

Note: Tracks are now grouped by subcluster and scaled. Switching in subcluster is indicated by changes in track color. Track scale is now set by default to display the region 30 bp upstream of start 1 to 30 bp downstream of the last possible start. If this default region is judged to be packed too tightly with annotated starts, the track will be further scaled to only show that region of the ORF with annotated starts. This action will be indicated by adding "Zoomed" to the title. For starts, yellow indicates the location of called starts comprised solely of Glimmer/GeneMark auto-annotations, green indicates the location of called starts with at least 1 manual gene annotation.

## Gene Information:

Gene: ChickenTender\_52 Start: 35713, Stop: 35576, Start Num: 1

Candidate Starts for ChickenTender\_52:

(Start: 1 @35713 has 1 MA's), (3, 35695), (4, 35626), (5, 35617), (6, 35602),

Gene: SteamedHams\_50 Start: 35531, Stop: 35394, Start Num: 1