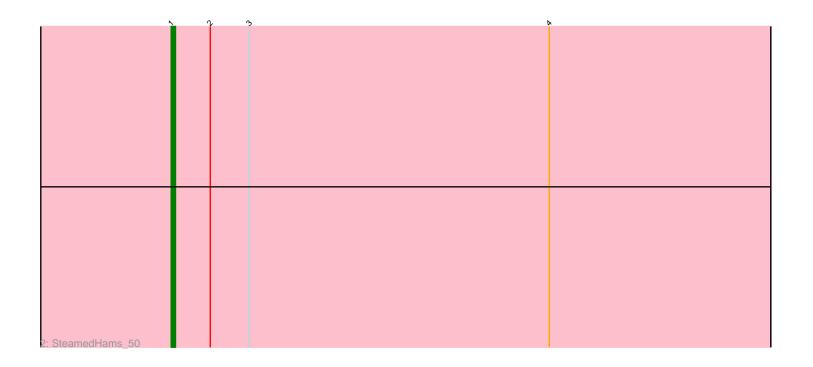

Note: Tracks are now grouped by subcluster and scaled. Switching in subcluster is indicated by changes in track color. Track scale is now set by default to display the region 30 bp upstream of start 1 to 30 bp downstream of the last possible start. If this default region is judged to be packed too tightly with annotated starts, the track will be further scaled to only show that region of the ORF with annotated starts. This action will be indicated by adding "Zoomed" to the title. For starts, yellow indicates the location of called starts comprised solely of Glimmer/GeneMark auto-annotations, green indicates the location of called starts with at least 1 manual gene annotation.

Candidate Starts for SteamedHams\_50:

(Start: 1 @35531 has 1 MA's), (2, 35522), (3, 35513), (4, 35444),