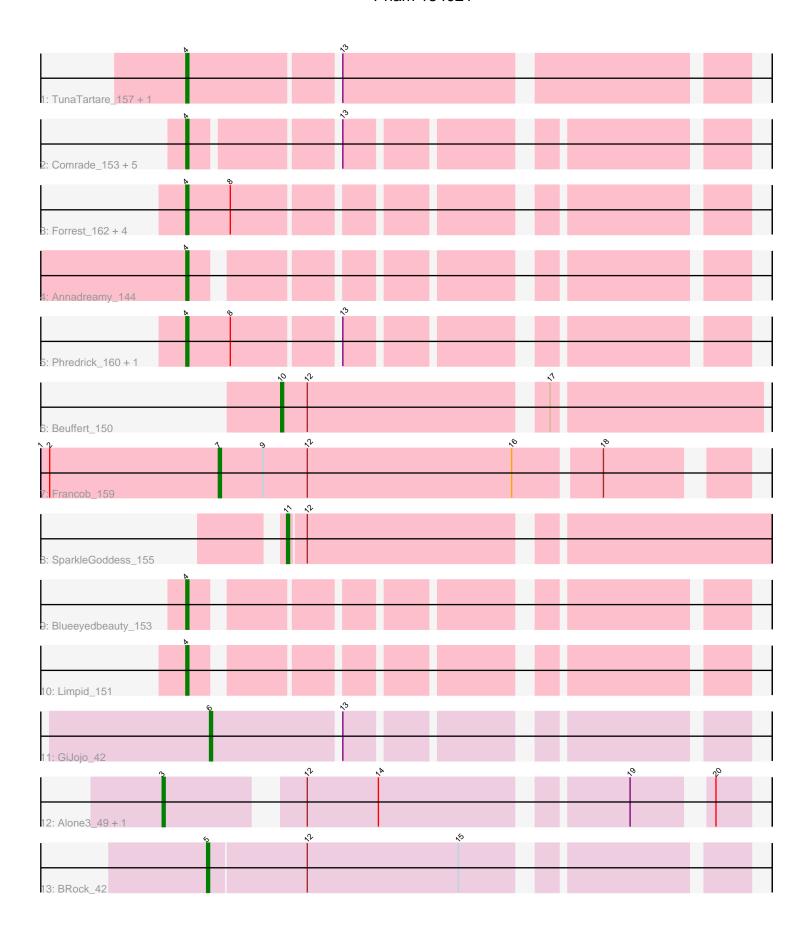

Note: Tracks are now grouped by subcluster and scaled. Switching in subcluster is indicated by changes in track color. Track scale is now set by default to display the region 30 bp upstream of start 1 to 30 bp downstream of the last possible start. If this default region is judged to be packed too tightly with annotated starts, the track will be further scaled to only show that region of the ORF with annotated starts. This action will be indicated by adding "Zoomed" to the title. For starts, yellow indicates the location of called starts comprised solely of Glimmer/GeneMark auto-annotations, green indicates the location of called starts with at least 1 manual gene annotation.

# Pham 134021 Report

This analysis was run 04/28/24 on database version 559.

Pham number 134021 has 25 members, 1 are drafts.

Phages represented in each track:

- Track 1: TunaTartare 157, Sham 152
- Track 2: Comrade 153, SeresaTree 151, Belfort 156, Faust 150, Karp 150, Stigma\_154
- Track 3: Forrest 162, Emma1919 161, MeganTheeKilla 158, Jada 159, Gilson 160
- Track 4 : Annadreamy\_144
- Track 5: Phredrick 160, Kenrey 163
- Track 6 : Beuffert\_150
- Track 7 : Francob\_159
- Track 8 : SparkleGoddess 155
- Track 9 : Blueeyedbeauty 153
- Track 10 : Limpid\_151
- Track 11 : GiJojo\_42Track 12 : Alone3\_49, LuckySocke\_49
- Track 13 : BRock 42

## Summary of Final Annotations (See graph section above for start numbers):

The start number called the most often in the published annotations is 4, it was called in 17 of the 24 non-draft genes in the pham.

Genes that call this "Most Annotated" start:

 Annadreamy\_144, Belfort\_156, Blueeyedbeauty\_153, Comrade\_153, Emma1919\_161, Faust\_150, Forrest\_162, Gilson\_160, Jada\_159, Karp\_150, Kenrey\_163, Limpid\_151, MeganTheeKilla\_158, Phredrick\_160, SeresaTree\_151, Sham\_152, Stigma\_154, TunaTartare\_157,

Genes that have the "Most Annotated" start but do not call it:

Genes that do not have the "Most Annotated" start:

 Alone3\_49, BRock\_42, Beuffert\_150, Francob\_159, GiJojo\_42, LuckySocke\_49, SparkleGoddess\_155,

# **Summary by start number:**

### Start 4:

- Found in 18 of 25 (72.0%) of genes in pham
- Manual Annotations of this start: 17 of 24
- Called 100.0% of time when present
- Phage (with cluster) where this start called: Annadreamy\_144 (BK1), Belfort\_156 (BK1), Blueeyedbeauty\_153 (BK1), Comrade\_153 (BK1), Emma1919\_161 (BK1), Faust\_150 (BK1), Forrest\_162 (BK1), Gilson\_160 (BK1), Jada\_159 (BK1), Karp\_150 (BK1), Kenrey\_163 (BK1), Limpid\_151 (BK1), MeganTheeKilla\_158 (BK1), Phredrick\_160 (BK1), SeresaTree\_151 (BK1), Sham\_152 (BK1), Stigma\_154 (BK1), TunaTartare\_157 (BK1),