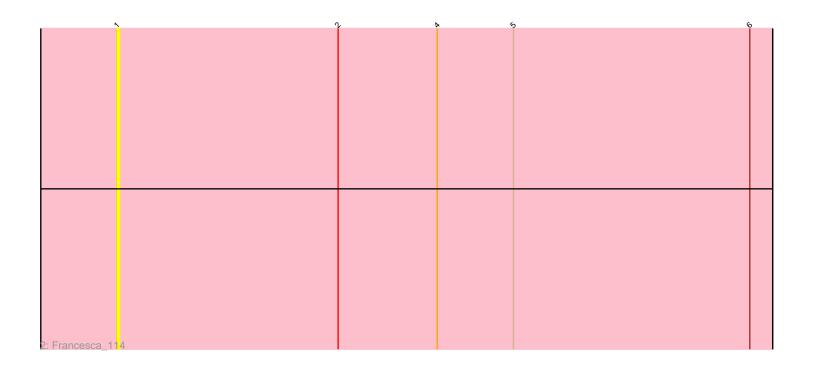

Note: Tracks are now grouped by subcluster and scaled. Switching in subcluster is indicated by changes in track color. Track scale is now set by default to display the region 30 bp upstream of start 1 to 30 bp downstream of the last possible start. If this default region is judged to be packed too tightly with annotated starts, the track will be further scaled to only show that region of the ORF with annotated starts. This action will be indicated by adding "Zoomed" to the title. For starts, yellow indicates the location of called starts comprised solely of Glimmer/GeneMark auto-annotations, green indicates the location of called starts with at least 1 manual gene annotation.

# Pham 148032 Report

This analysis was run 04/28/24 on database version 559.

Pham number 148032 has 2 members, 2 are drafts.

Phages represented in each track:

• Track 1 : Dorin\_111

Track 2 : Francesca\_114

### Gene Information:

Gene: Dorin\_111 Start: 76776, Stop: 77033, Start Num: 1 Candidate Starts for Dorin\_111: (1, 76776), (3, 76896), (4, 76902), (5, 76932), (6, 77025),

Gene: Francesca\_114 Start: 77689, Stop: 77946, Start Num: 1 Candidate Starts for Francesca\_114: (1, 77689), (2, 77776), (4, 77815), (5, 77845), (6, 77938),