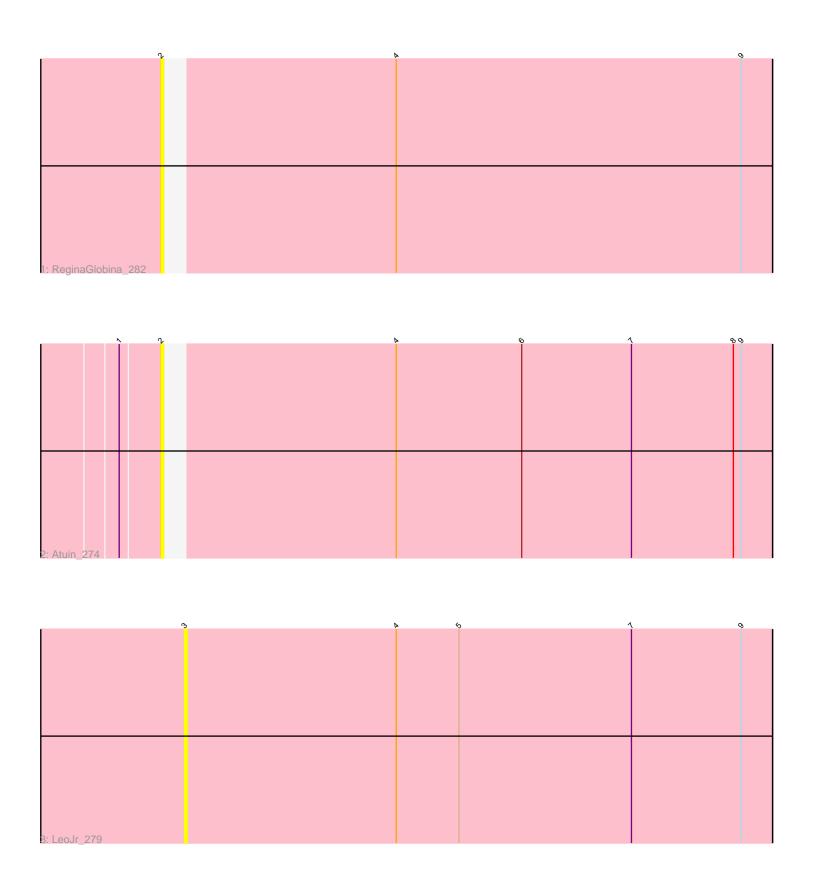

# Pham 151427 Report

This analysis was run 01/25/25 on database version 584.

Pham number 151427 has 3 members, 3 are drafts.

Phages represented in each track:

Track 1 : ReginaGlobina\_282

Track 2 : Atuin\_274Track 3 : LeoJr 279

#### Start 2:

- Found in 2 of 3 (66.7%) of genes in pham
- No Manual Annotations of this start.
- Called 100.0% of time when present
- Phage (with cluster) where this start called: Atuin\_274 (FC), ReginaGlobina\_282 (FC),

#### Start 3:

- Found in 1 of 3 (33.3%) of genes in pham
- No Manual Annotations of this start.
- Called 100.0% of time when present
- Phage (with cluster) where this start called: LeoJr\_279 (FC),

### Gene Information:

Gene: Atuin\_274 Start: 165296, Stop: 165520, Start Num: 2

Candidate Starts for Atuin\_274:

(1, 165281), (2, 165296), (4, 165377), (6, 165425), (7, 165467), (8, 165506), (9, 165509),

Gene: LeoJr\_279 Start: 165602, Stop: 165826, Start Num: 3

Candidate Starts for LeoJr\_279:

(3, 165602), (4, 165683), (5, 165707), (7, 165773), (9, 165815),

Gene: ReginaGlobina\_282 Start: 167034, Stop: 167258, Start Num: 2

Candidate Starts for ReginaGlobina\_282: (2, 167034), (4, 167115), (9, 167247),