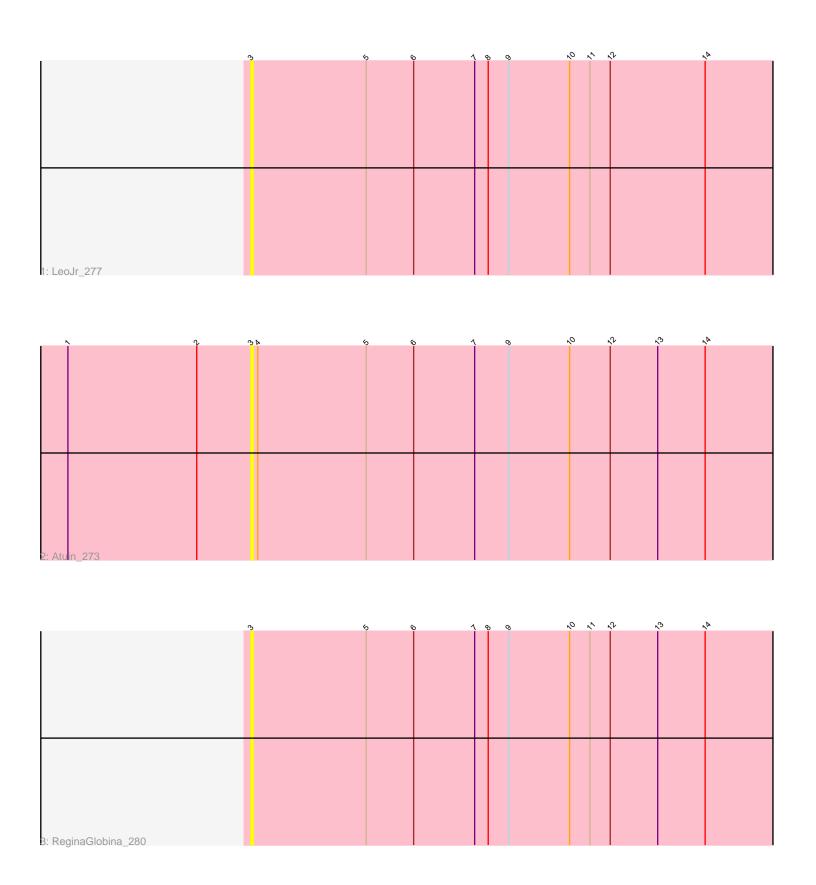

# Pham 151578 Report

This analysis was run 01/18/25 on database version 583.

Pham number 151578 has 3 members, 3 are drafts.

Phages represented in each track:

Track 1 : LeoJr\_277Track 2 : Atuin\_273

Track 3 : ReginaGlobina\_280

#### Start 3:

- Found in 3 of 3 (100.0%) of genes in pham
- No Manual Annotations of this start.
- Called 100.0% of time when present
- Phage (with cluster) where this start called: Atuin\_273 (FC), LeoJr\_277 (FC), ReginaGlobina\_280 (FC),

### Gene Information:

```
Gene: Atuin_273 Start: 164994, Stop: 165299, Start Num: 3
Candidate Starts for Atuin_273:
(1, 164913), (2, 164970), (3, 164994), (4, 164997), (5, 165045), (6, 165066), (7, 165093), (9, 165108), (10, 165135), (12, 165153), (13, 165174), (14, 165195),
```

```
Gene: LeoJr_277 Start: 165080, Stop: 165385, Start Num: 3
Candidate Starts for LeoJr_277:
(3, 165080), (5, 165131), (6, 165152), (7, 165179), (8, 165185), (9, 165194), (10, 165221), (11, 165230), (12, 165239), (14, 165281),
```

Gene: ReginaGlobina\_280 Start: 166521, Stop: 166826, Start Num: 3 Candidate Starts for ReginaGlobina\_280: (3, 166521), (5, 166572), (6, 166593), (7, 166620), (8, 166626), (9, 166635), (10, 166662), (11, 166671), (12, 166680), (13, 166701), (14, 166722),