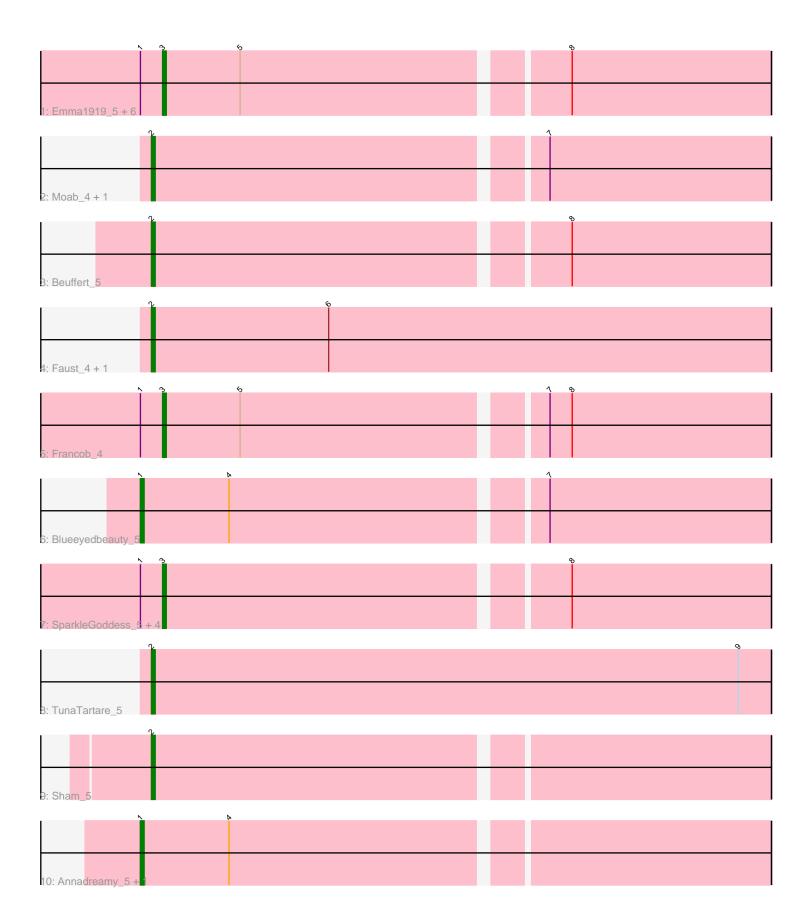

Pham 154981

Note: Tracks are now grouped by subcluster and scaled. Switching in subcluster is indicated by changes in track color. Track scale is now set by default to display the region 30 bp upstream of start 1 to 30 bp downstream of the last possible start. If this default region is judged to be packed too tightly with annotated starts, the track will be further scaled to only show that region of the ORF with annotated starts. This action will be indicated by adding "Zoomed" to the title. For starts, yellow indicates the location of called starts comprised solely of Glimmer/GeneMark auto-annotations, green indicates the location of called starts with at least 1 manual gene annotation.

# Pham 154981 Report

This analysis was run 04/12/24 on database version 558.

Pham number 154981 has 23 members, 1 are drafts.

Phages represented in each track:

- Track 1 : Emma1919\_5, Kenrey\_5, MeganTheeKilla\_5, Jada\_5, Gilson\_5,
- Forrest\_5, Phredrick\_5
- Track 2 : Moab\_4, Patelgo\_5
- Track 3 : Beuffert\_5
- Track 4 : Faust\_4, SeresaTree\_5
- Track 5 : Francob\_4
- Track 6 : Blueeyedbeauty\_5
- Track 7 : SparkleGoddess\_5, Comrade\_5, Stigma\_5, Karp\_5, Belfort\_5
- Track 8 : TunaTartare\_5
- Track 9 : Sham\_5
- Track 10 : Annadreamy\_5, Limpid\_5

## Summary of Final Annotations (See graph section above for start numbers):

The start number called the most often in the published annotations is 3, it was called in 13 of the 22 non-draft genes in the pham.

Genes that call this "Most Annotated" start:

• Belfort\_5, Comrade\_5, Emma1919\_5, Forrest\_5, Francob\_4, Gilson\_5, Jada\_5, Karp\_5, Kenrey\_5, MeganTheeKilla\_5, Phredrick\_5, SparkleGoddess\_5, Stigma\_5,

Genes that have the "Most Annotated" start but do not call it:

Genes that do not have the "Most Annotated" start: • Annadreamy\_5, Beuffert\_5, Blueeyedbeauty\_5, Faust\_4, Limpid\_5, Moab\_4, Patelgo\_5, SeresaTree\_5, Sham\_5, TunaTartare\_5,

## Summary by start number:

Start 1:

- Found in 16 of 23 (69.6%) of genes in pham
- Manual Annotations of this start: 3 of 22
- Called 18.8% of time when present

• Phage (with cluster) where this start called: Annadreamy\_5 (BK1), Blueeyedbeauty\_5 (BK1), Limpid\_5 (BK1),

Start 2:

• Found in 7 of 23 ( 30.4% ) of genes in pham

- Manual Annotations of this start: 6 of 22
- Called 100.0% of time when present

Phage (with cluster) where this start called: Beuffert\_5 (BK1), Faust\_4 (BK1),

Moab\_4 (BK1), Patelgo\_5 (BK1), SeresaTree\_5 (BK1), Sham\_5 (BK1), TunaTartare\_5 (BK1),

Start 3:

- Found in 13 of 23 (56.5%) of genes in pham
- Manual Annotations of this start: 13 of 22
- Called 100.0% of time when present

• Phage (with cluster) where this start called: Belfort\_5 (BK1), Comrade\_5 (BK1), Emma1919\_5 (BK1), Forrest\_5 (BK1), Francob\_4 (BK1), Gilson\_5 (BK1), Jada\_5 (BK1), Karp\_5 (BK1), Kenrey\_5 (BK1), MeganTheeKilla\_5 (BK1), Phredrick\_5 (BK1), SparkleGoddess\_5 (BK1), Stigma\_5 (BK1),