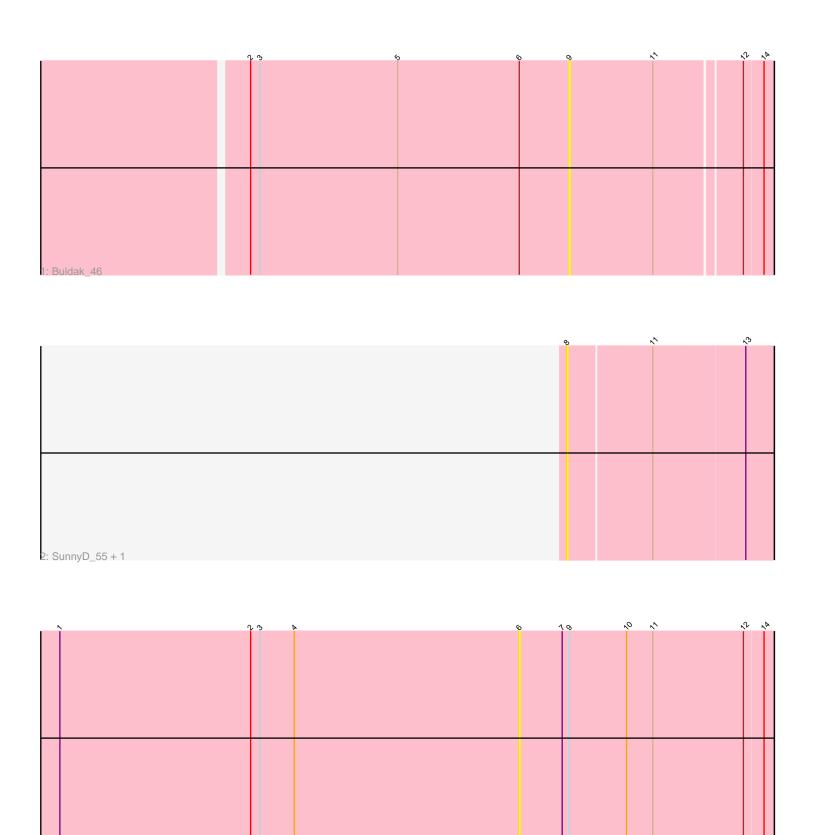

Note: Tracks are now grouped by subcluster and scaled. Switching in subcluster is indicated by changes in track color. Track scale is now set by default to display the region 30 bp upstream of start 1 to 30 bp downstream of the last possible start. If this default region is judged to be packed too tightly with annotated starts, the track will be further scaled to only show that region of the ORF with annotated starts. This action will be indicated by adding "Zoomed" to the title. For starts, yellow indicates the location of called starts comprised solely of Glimmer/GeneMark auto-annotations, green indicates the location of called starts with at least 1 manual gene annotation.

# Pham 155813 Report

This analysis was run 07/09/24 on database version 566.

Pham number 155813 has 4 members, 4 are drafts.

Phages represented in each track:

Track 1 : Buldak\_46

Track 2 : SunnyD\_55, Shayna\_52

### Gene Information:

Gene: Buldak\_46 Start: 32144, Stop: 32389, Start Num: 9

Candidate Starts for Buldak\_46:

(2, 31745), (3, 31757), (5, 31928), (6, 32081), (9, 32144), (11, 32249), (12, 32354), (14, 32378),

32315), (12, 32429), (14, 32453),

Gene: Shayna\_52 Start: 33818, Stop: 34069, Start Num: 8

Candidate Starts for Shayna\_52: (8, 33818), (11, 33920), (13, 34034),

Gene: SunnyD\_55 Start: 33825, Stop: 34076, Start Num: 8

Candidate Starts for SunnyD\_55: (8, 33825), (11, 33927), (13, 34041),