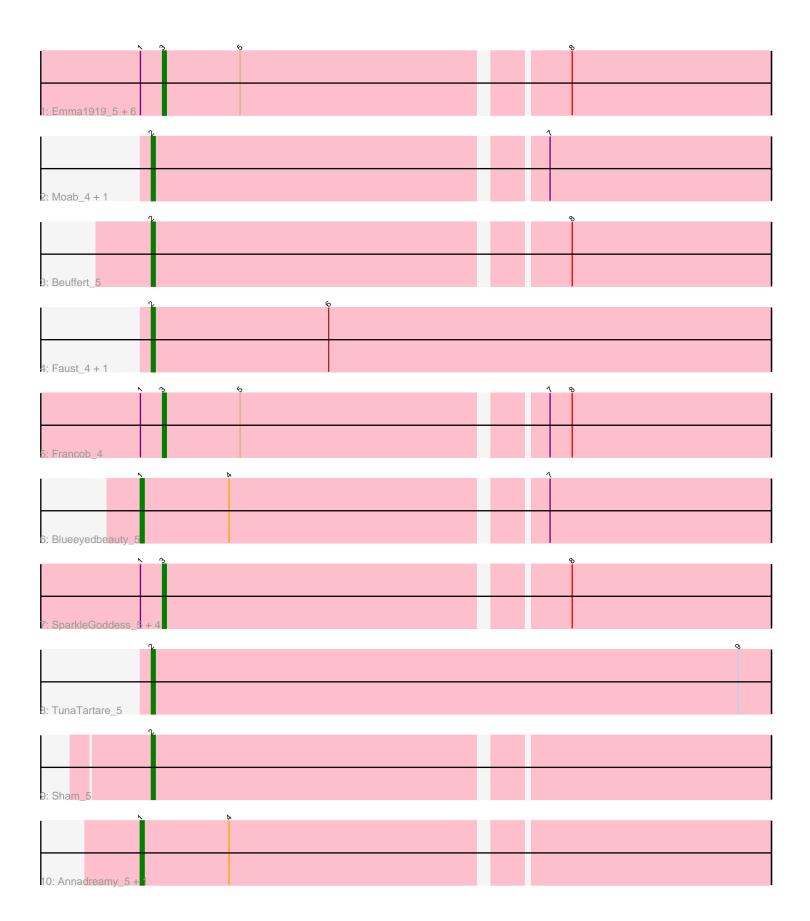

Pham 160710

Note: Tracks are now grouped by subcluster and scaled. Switching in subcluster is indicated by changes in track color. Track scale is now set by default to display the region 30 bp upstream of start 1 to 30 bp downstream of the last possible start. If this default region is judged to be packed too tightly with annotated starts, the track will be further scaled to only show that region of the ORF with annotated starts. This action will be indicated by adding "Zoomed" to the title. For starts, yellow indicates the location of called starts comprised solely of Glimmer/GeneMark auto-annotations, green indicates the location of called starts with at least 1 manual gene annotation.

# Pham 160710 Report

This analysis was run 04/28/24 on database version 559.

Pham number 160710 has 23 members, 1 are drafts.

Phages represented in each track:

- Track 1 : Emma1919\_5, Kenrey\_5, MeganTheeKilla\_5, Jada\_5, Gilson\_5,
- Forrest\_5, Phredrick\_5
- Track 2 : Moab\_4, Patelgo\_5
- Track 3 : Beuffert\_5
- Track 4 : Faust\_4, SeresaTree\_5
- Track 5 : Francob\_4
- Track 6 : Blueeyedbeauty\_5
- Track 7 : SparkleGoddess\_5, Comrade\_5, Stigma\_5, Karp\_5, Belfort\_5
- Track 8 : TunaTartare\_5
- Track 9 : Sham\_5
- Track 10 : Annadreamy\_5, Limpid\_5

## Summary of Final Annotations (See graph section above for start numbers):

The start number called the most often in the published annotations is 3, it was called in 13 of the 22 non-draft genes in the pham.

Genes that call this "Most Annotated" start:

• Belfort\_5, Comrade\_5, Emma1919\_5, Forrest\_5, Francob\_4, Gilson\_5, Jada\_5, Karp\_5, Kenrey\_5, MeganTheeKilla\_5, Phredrick\_5, SparkleGoddess\_5, Stigma\_5,

Genes that have the "Most Annotated" start but do not call it:

Genes that do not have the "Most Annotated" start: • Annadreamy\_5, Beuffert\_5, Blueeyedbeauty\_5, Faust\_4, Limpid\_5, Moab\_4, Patelgo\_5, SeresaTree\_5, Sham\_5, TunaTartare\_5,

## Summary by start number:

Start 1:

- Found in 16 of 23 (69.6%) of genes in pham
- Manual Annotations of this start: 3 of 22
- Called 18.8% of time when present

• Phage (with cluster) where this start called: Annadreamy\_5 (BK1), Blueeyedbeauty\_5 (BK1), Limpid\_5 (BK1),

Start 2:

• Found in 7 of 23 ( 30.4% ) of genes in pham

- Manual Annotations of this start: 6 of 22
- Called 100.0% of time when present

Phage (with cluster) where this start called: Beuffert\_5 (BK1), Faust\_4 (BK1),

Moab\_4 (BK1), Patelgo\_5 (BK1), SeresaTree\_5 (BK1), Sham\_5 (BK1), TunaTartare\_5 (BK1),

Start 3:

- Found in 13 of 23 (56.5%) of genes in pham
- Manual Annotations of this start: 13 of 22
- Called 100.0% of time when present

• Phage (with cluster) where this start called: Belfort\_5 (BK1), Comrade\_5 (BK1), Emma1919\_5 (BK1), Forrest\_5 (BK1), Francob\_4 (BK1), Gilson\_5 (BK1), Jada\_5 (BK1), Karp\_5 (BK1), Kenrey\_5 (BK1), MeganTheeKilla\_5 (BK1), Phredrick\_5 (BK1), SparkleGoddess\_5 (BK1), Stigma\_5 (BK1),