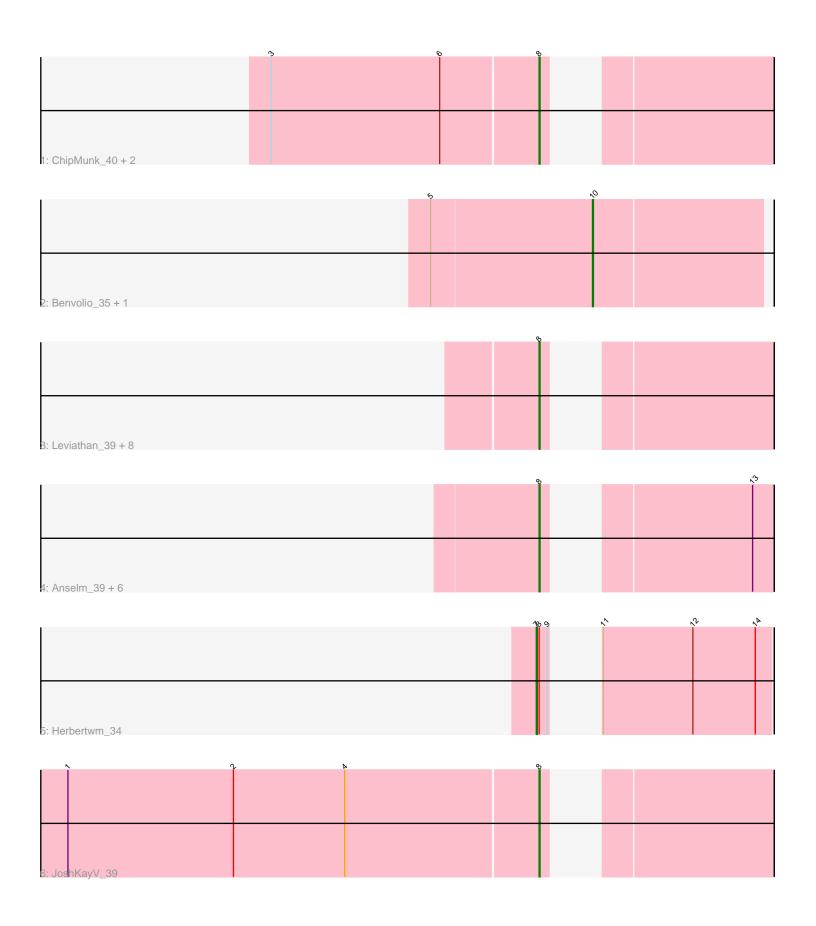

Note: Tracks are now grouped by subcluster and scaled. Switching in subcluster is indicated by changes in track color. Track scale is now set by default to display the region 30 bp upstream of start 1 to 30 bp downstream of the last possible start. If this default region is judged to be packed too tightly with annotated starts, the track will be further scaled to only show that region of the ORF with annotated starts. This action will be indicated by adding "Zoomed" to the title. For starts, yellow indicates the location of called starts comprised solely of Glimmer/GeneMark auto-annotations, green indicates the location of called starts with at least 1 manual gene annotation.

# Pham 163909 Report

This analysis was run 05/04/24 on database version 560.

Pham number 163909 has 23 members, 0 are drafts.

Phages represented in each track:

Track 1 : ChipMunk\_40, KingCyrus\_40, EvilGenius\_40

Track 2 : Benvolio\_35, Echild\_37

• Track 3: Leviathan\_39, Agape74\_39, LilTurb\_38, Turbido\_38, Dignity\_39,

Whabigail7\_38, Smeagan\_40, AbbyPaige\_39, Jerm\_39

• Track 4 : Anselm\_39, Fameo\_38, Dalmatian\_39, QueenB2\_38, Retro23\_39,

Heffalump\_38, DudeLittle\_37
• Track 5 : Herbertwm 34

Track 6 : JoshKayV\_39

# Summary of Final Annotations (See graph section above for start numbers):

The start number called the most often in the published annotations is 8, it was called in 20 of the 23 non-draft genes in the pham.

Genes that call this "Most Annotated" start:

• AbbyPaige\_39, Agape74\_39, Anselm\_39, ChipMunk\_40, Dalmatian\_39, Dignity\_39, DudeLittle\_37, EvilGenius\_40, Fameo\_38, Heffalump\_38, Jerm\_39, JoshKayV\_39, KingCyrus\_40, Leviathan\_39, LilTurb\_38, QueenB2\_38, Retro23\_39, Smeagan\_40, Turbido\_38, Whabigail7\_38,

Genes that have the "Most Annotated" start but do not call it:

• Herbertwm\_34,

Genes that do not have the "Most Annotated" start:

Benvolio\_35, Echild\_37,