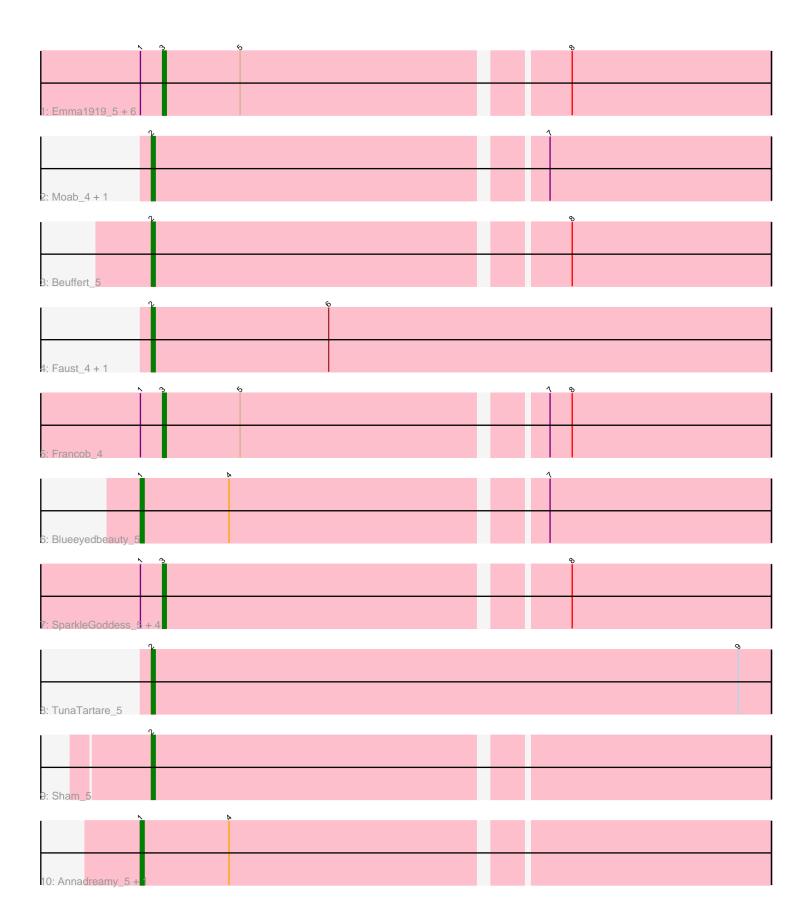

Pham 170283

Note: Tracks are now grouped by subcluster and scaled. Switching in subcluster is indicated by changes in track color. Track scale is now set by default to display the region 30 bp upstream of start 1 to 30 bp downstream of the last possible start. If this default region is judged to be packed too tightly with annotated starts, the track will be further scaled to only show that region of the ORF with annotated starts. This action will be indicated by adding "Zoomed" to the title. For starts, yellow indicates the location of called starts comprised solely of Glimmer/GeneMark auto-annotations, green indicates the location of called starts with at least 1 manual gene annotation.

# Pham 170283 Report

This analysis was run 07/09/24 on database version 566.

Pham number 170283 has 23 members, 1 are drafts.

Phages represented in each track:

- Track 1 : Emma1919\_5, Kenrey\_5, MeganTheeKilla\_5, Jada\_5, Gilson\_5,
- Forrest\_5, Phredrick\_5
- Track 2 : Moab\_4, Patelgo\_5
- Track 3 : Beuffert\_5
- Track 4 : Faust\_4, SeresaTree\_5
- Track 5 : Francob\_4
- Track 6 : Blueeyedbeauty\_5
- Track 7 : SparkleGoddess\_5, Comrade\_5, Stigma\_5, Karp\_5, Belfort\_5
- Track 8 : TunaTartare\_5
- Track 9 : Sham\_5
- Track 10 : Annadreamy\_5, Limpid\_5

## Summary of Final Annotations (See graph section above for start numbers):

The start number called the most often in the published annotations is 3, it was called in 13 of the 22 non-draft genes in the pham.

Genes that call this "Most Annotated" start:

• Belfort\_5, Comrade\_5, Emma1919\_5, Forrest\_5, Francob\_4, Gilson\_5, Jada\_5, Karp\_5, Kenrey\_5, MeganTheeKilla\_5, Phredrick\_5, SparkleGoddess\_5, Stigma\_5,

Genes that have the "Most Annotated" start but do not call it:

Genes that do not have the "Most Annotated" start: • Annadreamy\_5, Beuffert\_5, Blueeyedbeauty\_5, Faust\_4, Limpid\_5, Moab\_4, Patelgo\_5, SeresaTree\_5, Sham\_5, TunaTartare\_5,

## Summary by start number:

Start 1:

- Found in 16 of 23 (69.6%) of genes in pham
- Manual Annotations of this start: 3 of 22
- Called 18.8% of time when present

• Phage (with cluster) where this start called: Annadreamy\_5 (BK1), Blueeyedbeauty\_5 (BK1), Limpid\_5 (BK1),

Start 2:

• Found in 7 of 23 ( 30.4% ) of genes in pham

- Manual Annotations of this start: 6 of 22
- Called 100.0% of time when present

Phage (with cluster) where this start called: Beuffert\_5 (BK1), Faust\_4 (BK1),

Moab\_4 (BK1), Patelgo\_5 (BK1), SeresaTree\_5 (BK1), Sham\_5 (BK1), TunaTartare\_5 (BK1),

Start 3:

- Found in 13 of 23 (56.5%) of genes in pham
- Manual Annotations of this start: 13 of 22
- Called 100.0% of time when present

• Phage (with cluster) where this start called: Belfort\_5 (BK1), Comrade\_5 (BK1), Emma1919\_5 (BK1), Forrest\_5 (BK1), Francob\_4 (BK1), Gilson\_5 (BK1), Jada\_5 (BK1), Karp\_5 (BK1), Kenrey\_5 (BK1), MeganTheeKilla\_5 (BK1), Phredrick\_5 (BK1), SparkleGoddess\_5 (BK1), Stigma\_5 (BK1),