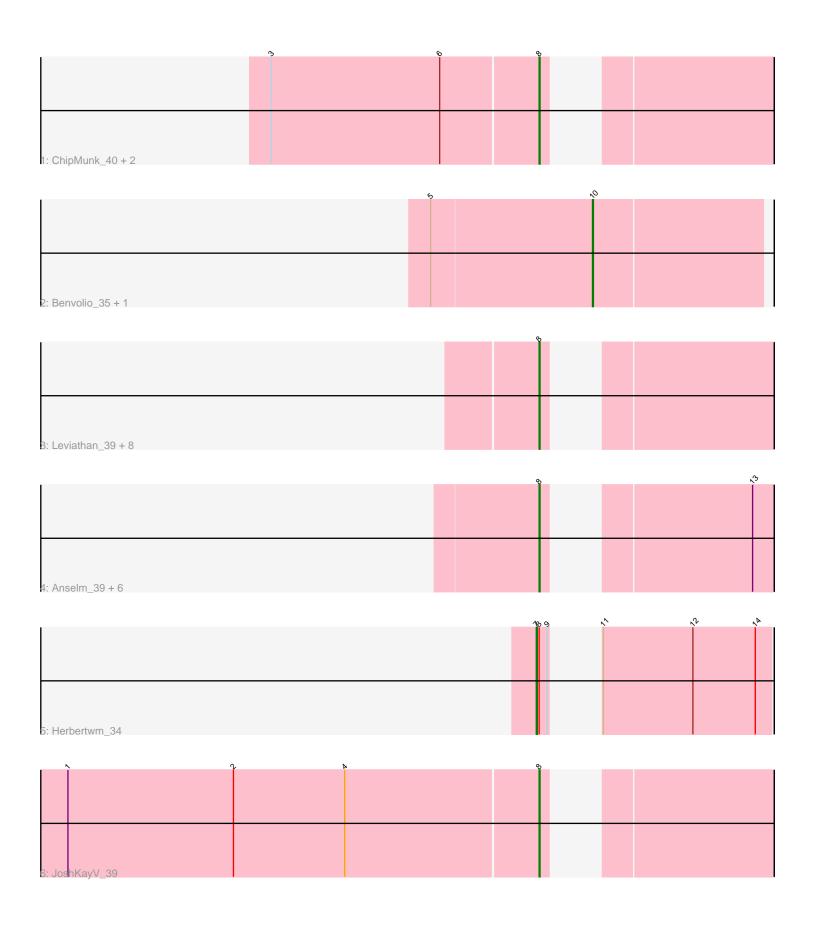

Note: Tracks are now grouped by subcluster and scaled. Switching in subcluster is indicated by changes in track color. Track scale is now set by default to display the region 30 bp upstream of start 1 to 30 bp downstream of the last possible start. If this default region is judged to be packed too tightly with annotated starts, the track will be further scaled to only show that region of the ORF with annotated starts. This action will be indicated by adding "Zoomed" to the title. For starts, yellow indicates the location of called starts comprised solely of Glimmer/GeneMark auto-annotations, green indicates the location of called starts with at least 1 manual gene annotation.

# Pham 192849 Report

This analysis was run 11/02/24 on database version 579.

Pham number 192849 has 23 members, 0 are drafts.

Phages represented in each track:

Track 1 : ChipMunk\_40, KingCyrus\_40, EvilGenius\_40

Track 2 : Benvolio\_35, Echild\_37

• Track 3: Leviathan\_39, Agape74\_39, LilTurb\_38, Turbido\_38, Dignity\_39,

Whabigail7\_38, Smeagan\_40, AbbyPaige\_39, Jerm\_39

• Track 4 : Anselm\_39, Fameo\_38, Dalmatian\_39, QueenB2\_38, Retro23\_39,

Heffalump\_38, DudeLittle\_37
• Track 5 : Herbertwm 34

Track 6 : JoshKayV\_39

# Summary of Final Annotations (See graph section above for start numbers):

The start number called the most often in the published annotations is 8, it was called in 20 of the 23 non-draft genes in the pham.

Genes that call this "Most Annotated" start:

• AbbyPaige\_39, Agape74\_39, Anselm\_39, ChipMunk\_40, Dalmatian\_39, Dignity\_39, DudeLittle\_37, EvilGenius\_40, Fameo\_38, Heffalump\_38, Jerm\_39, JoshKayV\_39, KingCyrus\_40, Leviathan\_39, LilTurb\_38, QueenB2\_38, Retro23\_39, Smeagan\_40, Turbido\_38, Whabigail7\_38,

Genes that have the "Most Annotated" start but do not call it:

Herbertwm\_34,

Genes that do not have the "Most Annotated" start:

Benvolio\_35, Echild\_37,