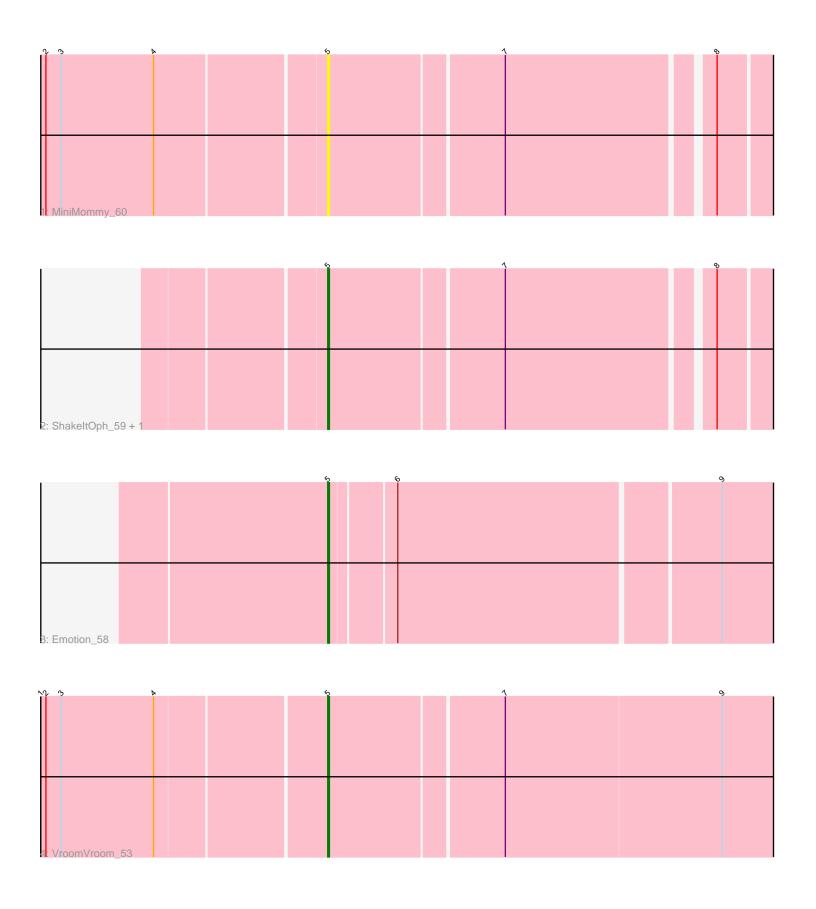

Note: Tracks are now grouped by subcluster and scaled. Switching in subcluster is indicated by changes in track color. Track scale is now set by default to display the region 30 bp upstream of start 1 to 30 bp downstream of the last possible start. If this default region is judged to be packed too tightly with annotated starts, the track will be further scaled to only show that region of the ORF with annotated starts. This action will be indicated by adding "Zoomed" to the title. For starts, yellow indicates the location of called starts comprised solely of Glimmer/GeneMark auto-annotations, green indicates the location of called starts with at least 1 manual gene annotation.

# Pham 197255 Report

This analysis was run 12/09/24 on database version 580.

Pham number 197255 has 5 members, 2 are drafts.

Phages represented in each track:

- Track 1 : MiniMommy\_60
- Track 2 : ShakeItOph\_59, JasmineDragon\_57
- Track 3 : Emotion\_58
- Track 4 : VroomVroom\_53

## Summary of Final Annotations (See graph section above for start numbers):

The start number called the most often in the published annotations is 5, it was called in 3 of the 3 non-draft genes in the pham.

### Summary by start number:

Start 5:

- Found in 5 of 5 (100.0%) of genes in pham
- Manual Annotations of this start: 3 of 3
- Called 100.0% of time when present

• Phage (with cluster) where this start called: Emotion\_58 (AZ4), JasmineDragon\_57 (AZ4), MiniMommy\_60 (AZ4), ShakeltOph\_59 (AZ4), VroomVroom\_53 (AZ4),

### Summary by clusters:

There is one cluster represented in this pham: AZ4

Info for manual annotations of cluster AZ4:

•Start number 5 was manually annotated 3 times for cluster AZ4.

#### Gene Information:

Gene: Emotion\_58 Start: 39138, Stop: 39497, Start Num: 5 Candidate Starts for Emotion\_58: (Start: 5 @39138 has 3 MA's), (6, 39174), (9, 39357),

Gene: JasmineDragon\_57 Start: 38704, Stop: 39057, Start Num: 5 Candidate Starts for JasmineDragon\_57: (Start: 5 @38704 has 3 MA's), (7, 38803), (8, 38917),

Gene: MiniMommy\_60 Start: 38707, Stop: 39060, Start Num: 5 Candidate Starts for MiniMommy\_60: (2, 38548), (3, 38557), (4, 38611), (Start: 5 @38707 has 3 MA's), (7, 38806), (8, 38920),

Gene: ShakeltOph\_59 Start: 38704, Stop: 39057, Start Num: 5 Candidate Starts for ShakeltOph\_59: (Start: 5 @38704 has 3 MA's), (7, 38803), (8, 38917),

Gene: VroomVroom\_53 Start: 37900, Stop: 38262, Start Num: 5 Candidate Starts for VroomVroom\_53: (1, 37738), (2, 37741), (3, 37750), (4, 37804), (Start: 5 @37900 has 3 MA's), (7, 37999), (9, 38125),