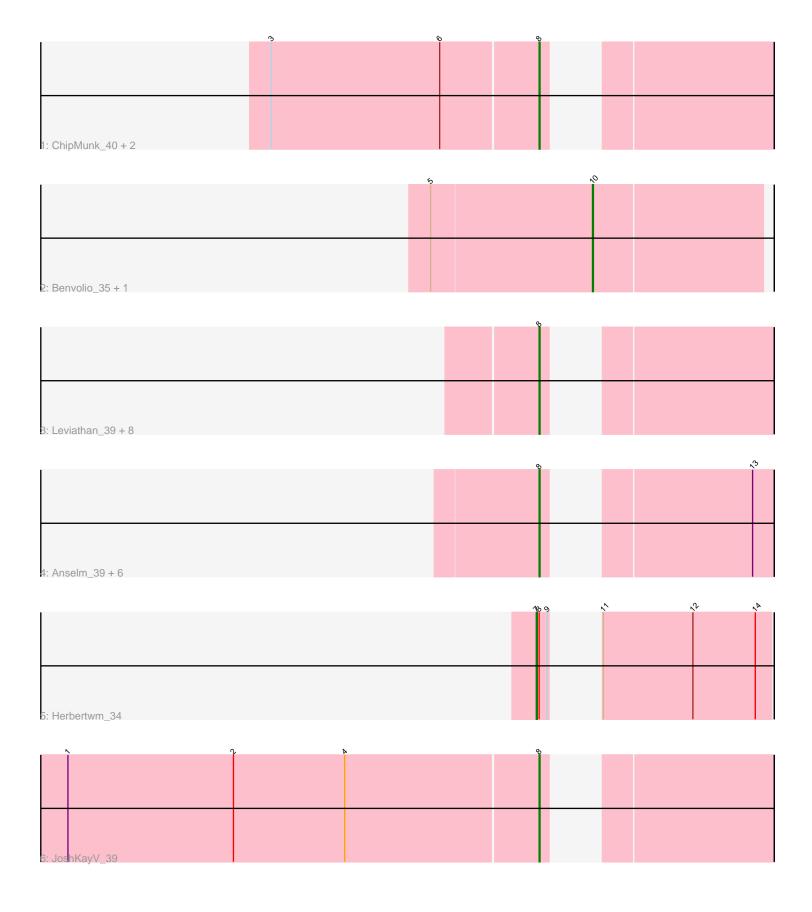

# Pham 200571

Note: Tracks are now grouped by subcluster and scaled. Switching in subcluster is indicated by changes in track color. Track scale is now set by default to display the region 30 bp upstream of start 1 to 30 bp downstream of the last possible start. If this default region is judged to be packed too tightly with annotated starts, the track will be further scaled to only show that region of the ORF with annotated starts. This action will be indicated by adding "Zoomed" to the title. For starts, yellow indicates the location of called starts comprised solely of Glimmer/GeneMark auto-annotations, green indicates the location of called starts with at least 1 manual gene annotation.

## Pham 200571 Report

This analysis was run 01/18/25 on database version 583.

Pham number 200571 has 23 members, 0 are drafts.

Phages represented in each track:

- Track 1 : ChipMunk\_40, KingCyrus\_40, EvilGenius\_40
- Track 2 : Benvolio\_35, Échild\_37
- Track 3 : Leviathan\_39, Agape74\_39, LilTurb\_38, Turbido\_38, Dignity\_39,
- Whabigail7\_38, Smeagan\_40, AbbyPaige\_39, Jerm\_39

• Track 4 : Anselm\_39, Fameo\_38, Dalmatian\_39, QueenB2\_38, Retro23\_39, Heffalump\_38, DudeLittle\_37

- Track 5 : Herbertwm 34
- Track 6 : JoshKayV\_39

### Summary of Final Annotations (See graph section above for start numbers):

The start number called the most often in the published annotations is 8, it was called in 20 of the 23 non-draft genes in the pham.

Genes that call this "Most Annotated" start:

• AbbyPaige\_39, Agape74\_39, Anselm\_39, ChipMunk\_40, Dalmatian\_39, Dignity\_39, DudeLittle\_37, EvilGenius\_40, Fameo\_38, Heffalump\_38, Jerm\_39, JoshKayV\_39, KingCyrus\_40, Leviathan\_39, LilTurb\_38, QueenB2\_38, Retro23\_39, Smeagan\_40, Turbido\_38, Whabigail7\_38,

Genes that have the "Most Annotated" start but do not call it: • Herbertwm\_34,

Genes that do not have the "Most Annotated" start: • Benvolio\_35, Echild\_37,

### Summary by start number:

Start 7:

- Found in 1 of 23 (4.3%) of genes in pham
- Manual Annotations of this start: 1 of 23
- Called 100.0% of time when present
- Phage (with cluster) where this start called: Herbertwm\_34 (A2),

#### Start 8:

- Found in 21 of 23 (91.3%) of genes in pham
- Manual Annotation's of this start: 20 of 23
- Called 95.2% of time when present

• Phage (with cluster) where this start called: AbbyPaige\_39 (A2), Agape74\_39 (A2), Anselm\_39 (A2), ChipMunk\_40 (A2), Dalmatian\_39 (A2), Dignity\_39 (A2), DudeLittle\_37 (A2), EvilGenius\_40 (A2), Fameo\_38 (A2), Heffalump\_38 (A2), Jerm\_39 (A2), JoshKayV\_39 (A2), KingCyrus\_40 (A2), Leviathan\_39 (A2), LilTurb\_38 (A2), QueenB2\_38 (A2), Retro23\_39 (A2), Smeagan\_40 (A2), Turbido\_38 (A2), Whabigail7\_38 (A2),

Start 10:

- Found in 2 of 23 (8.7%) of genes in pham
- Manual Annotations of this start: 2 of 23
- Called 100.0% of time when present
- Phage (with cluster) where this start called: Benvolio\_35 (A2), Echild\_37 (A2),