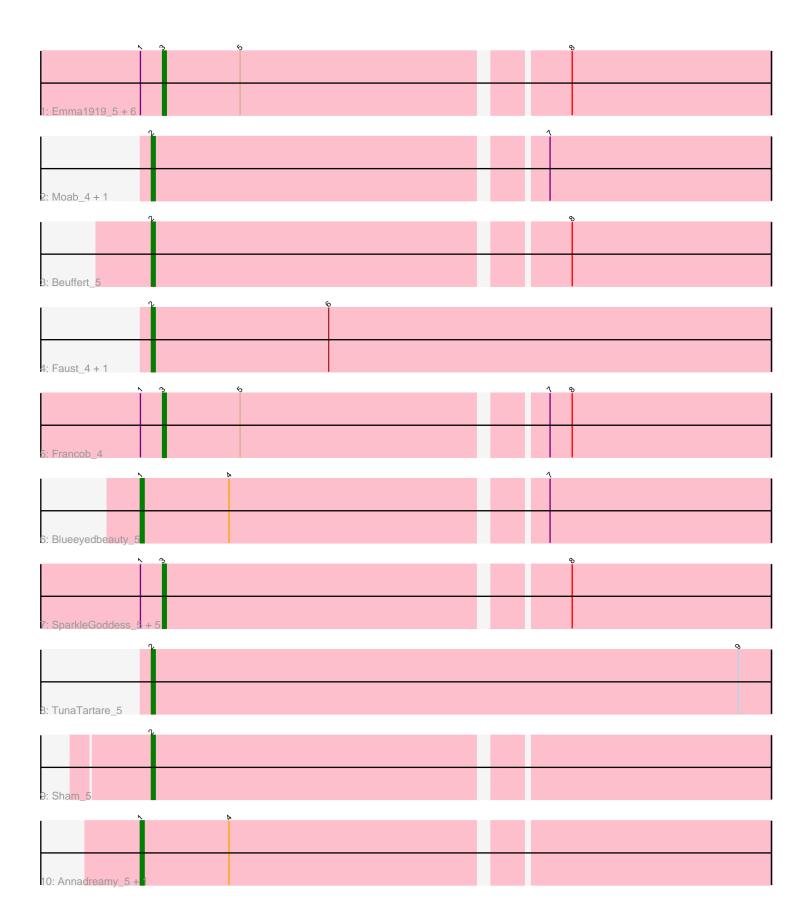

Pham 200578

Note: Tracks are now grouped by subcluster and scaled. Switching in subcluster is indicated by changes in track color. Track scale is now set by default to display the region 30 bp upstream of start 1 to 30 bp downstream of the last possible start. If this default region is judged to be packed too tightly with annotated starts, the track will be further scaled to only show that region of the ORF with annotated starts. This action will be indicated by adding "Zoomed" to the title. For starts, yellow indicates the location of called starts comprised solely of Glimmer/GeneMark auto-annotations, green indicates the location of called starts with at least 1 manual gene annotation.

# Pham 200578 Report

This analysis was run 01/18/25 on database version 583.

Pham number 200578 has 24 members, 2 are drafts.

Phages represented in each track:

- Track 1 : Emma1919\_5, Kenrey\_5, MeganTheeKilla\_5, Jada\_5, Gilson\_5,
- Forrest\_5, Phredrick\_5
- Track 2 : Moab\_4, Patelgo\_5
- Track 3 : Beuffert\_5
- Track 4 : Faust\_4, SeresaTree\_5
- Track 5 : Francob\_4
- Track 6 : Blueeyedbeauty\_5
- Track 7 : SparkleGoddess\_5, Comrade\_5, Stigma\_5, Karp\_5, Belfort\_5, Westy\_5
- Track 8 : TunaTartare\_5
- Track 9 : Sham\_5
- Track 10 : Annadreamy\_5, Limpid\_5

## Summary of Final Annotations (See graph section above for start numbers):

The start number called the most often in the published annotations is 3, it was called in 13 of the 22 non-draft genes in the pham.

Genes that call this "Most Annotated" start:

• Belfort\_5, Comrade\_5, Emma1919\_5, Forrest\_5, Francob\_4, Gilson\_5, Jada\_5, Karp\_5, Kenrey\_5, MeganTheeKilla\_5, Phredrick\_5, SparkleGoddess\_5, Stigma\_5, Westy\_5,

Genes that have the "Most Annotated" start but do not call it:

Genes that do not have the "Most Annotated" start: • Annadreamy\_5, Beuffert\_5, Blueeyedbeauty\_5, Faust\_4, Limpid\_5, Moab\_4, Patelgo\_5, SeresaTree\_5, Sham\_5, TunaTartare\_5,

## Summary by start number:

Start 1:

• Found in 17 of 24 (70.8%) of genes in pham

Manual Annotations of this start: 3 of 22

• Called 17.6% of time when present

• Phage (with cluster) where this start called: Annadreamy\_5 (BK1), Blueeyedbeauty\_5 (BK1), Limpid\_5 (BK1),

Start 2:

• Found in 7 of 24 (29.2%) of genes in pham

Manual Annotations of this start: 6 of 22

• Called 100.0% of time when present

• Phage (with cluster) where this start called: Beuffert\_5 (BK1), Faust\_4 (BK1), Moab\_4 (BK1), Patelgo\_5 (BK1), SeresaTree\_5 (BK1), Sham\_5 (BK1), TunaTartare\_5 (BK1),

Start 3:

• Found in 14 of 24 (58.3%) of genes in pham

Manual Annotations of this start: 13 of 22

• Called 100.0% of time when present

• Phage (with cluster) where this start called: Belfort\_5 (BK1), Comrade\_5 (BK1), Emma1919\_5 (BK1), Forrest\_5 (BK1), Francob\_4 (BK1), Gilson\_5 (BK1), Jada\_5 (BK1), Karp\_5 (BK1), Kenrey\_5 (BK1), MeganTheeKilla\_5 (BK1), Phredrick\_5 (BK1), SparkleGoddess\_5 (BK1), Stigma\_5 (BK1), Westy\_5 (BK1),