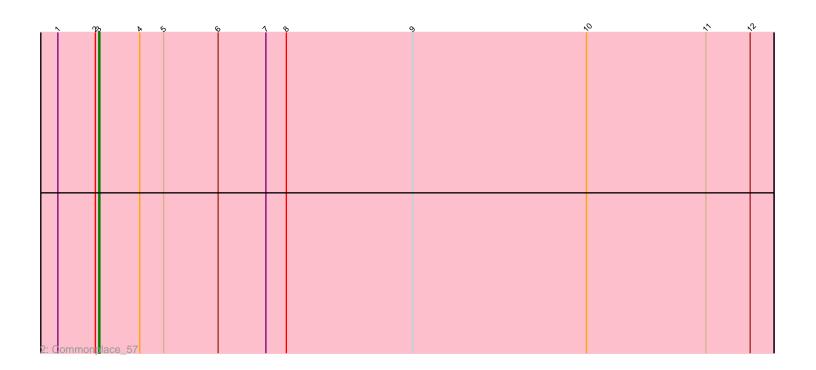

## Pham 201478 Report

This analysis was run 01/18/25 on database version 583.

Pham number 201478 has 2 members, 0 are drafts.

Phages represented in each track:

• Track 1 : Nonagon\_56

Track 2 : Commonplace\_57

### Gene Information:

Gene: Commonplace\_57 Start: 37024, Stop: 36431, Start Num: 3

Candidate Starts for Commonplace\_57:

(1, 37060), (2, 37027), (Start: 3 @ 37024 has 2 MA's), (4, 36988), (5, 36967), (6, 36919), (7, 36877), (8, 36859), (9, 36748), (10, 36595), (11, 36490), (12, 36451),