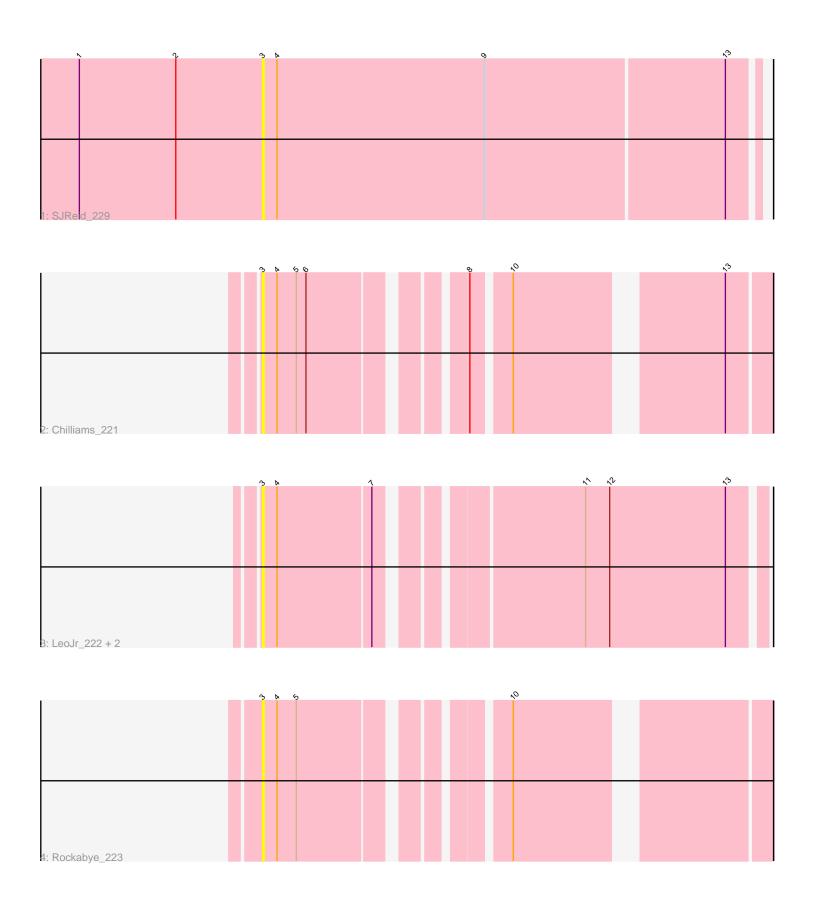

# Pham 203718 Report

This analysis was run 01/18/25 on database version 583.

Pham number 203718 has 6 members, 6 are drafts.

Phages represented in each track:

Track 1 : SJReid\_229Track 2 : Chilliams\_221

Track 3: LeoJr\_222, Atuin\_219, ReginaGlobina\_224

Track 4 : Rockabye\_223

### Start 3:

- Found in 6 of 6 ( 100.0% ) of genes in pham
- No Manual Annotations of this start.
- Called 100.0% of time when present
- Phage (with cluster) where this start called: Atuin\_219 (FC), Chilliams\_221 (FC), LeoJr\_222 (FC), ReginaGlobina\_224 (FC), Rockabye\_223 (FC), SJReid\_229 (FC),

#### Gene Information:

Gene: Atuin\_219 Start: 146009, Stop: 146299, Start Num: 3

Candidate Starts for Atuin 219:

(3, 146009), (4, 146018), (7, 146075), (11, 146186), (12, 146201), (13, 146273),

Gene: Chilliams\_221 Start: 144735, Stop: 145004, Start Num: 3

Candidate Starts for Chilliams\_221:

(3, 144735), (4, 144744), (5, 144756), (6, 144762), (8, 144843), (10, 144864), (13, 144978),

Gene: LeoJr\_222 Start: 146181, Stop: 146465, Start Num: 3

Candidate Starts for LeoJr\_222:

(3, 146181), (4, 146190), (7, 146247), (11, 146358), (12, 146373), (13, 146445),

Gene: ReginaGlobina\_224 Start: 147466, Stop: 147750, Start Num: 3

Candidate Starts for ReginaGlobina\_224:

(3, 147466), (4, 147475), (7, 147532), (11, 147643), (12, 147658), (13, 147730),

Gene: Rockabye\_223 Start: 143176, Stop: 143445, Start Num: 3

Candidate Starts for Rockabye\_223:

(3, 143176), (4, 143185), (5, 143197), (10, 143305),

Gene: SJReid\_229 Start: 142654, Stop: 142956, Start Num: 3

Candidate Starts for SJReid\_229:

(1, 142540), (2, 142600), (3, 142654), (4, 142663), (9, 142792), (13, 142939),