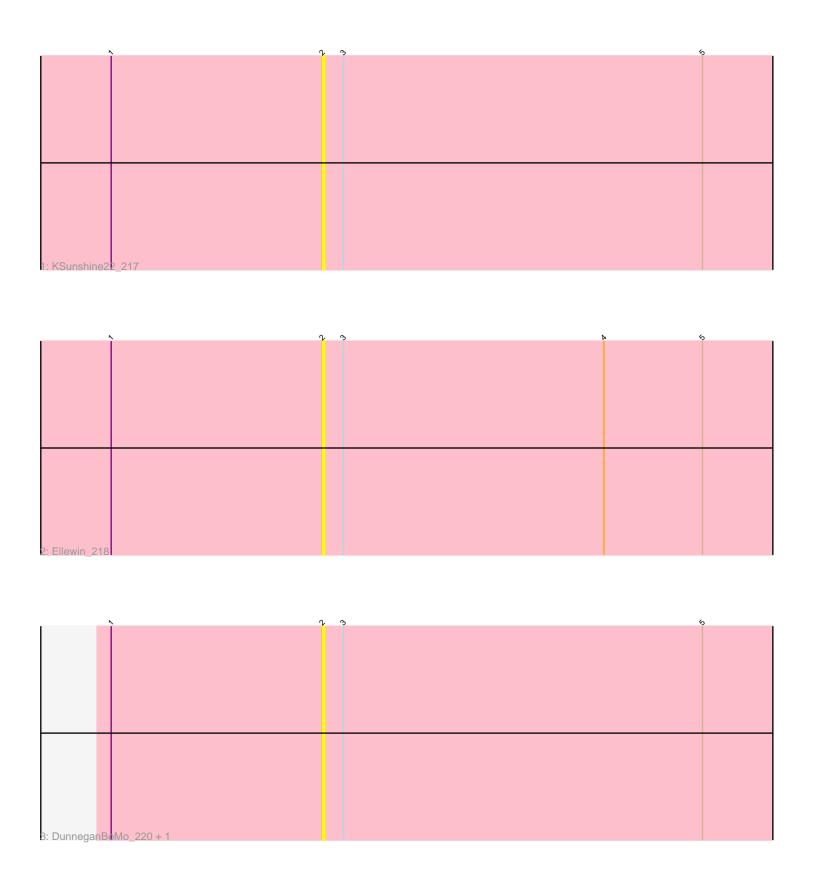

Note: Tracks are now grouped by subcluster and scaled. Switching in subcluster is indicated by changes in track color. Track scale is now set by default to display the region 30 bp upstream of start 1 to 30 bp downstream of the last possible start. If this default region is judged to be packed too tightly with annotated starts, the track will be further scaled to only show that region of the ORF with annotated starts. This action will be indicated by adding "Zoomed" to the title. For starts, yellow indicates the location of called starts comprised solely of Glimmer/GeneMark auto-annotations, green indicates the location of called starts with at least 1 manual gene annotation.

# Pham 203894 Report

This analysis was run 01/18/25 on database version 583.

Pham number 203894 has 4 members, 4 are drafts.

Phages represented in each track:

Track 1 : KSunshine22\_217

• Track 2: Ellewin 218

Track 3: DunneganBoMo\_220, WaddleDee\_218

### Gene Information:

Gene: DunneganBoMo\_220 Start: 150996, Stop: 151289, Start Num: 2 Candidate Starts for DunneganBoMo\_220: (1, 150906), (2, 150996), (3, 151005), (5, 151158),

Gene: Ellewin\_218 Start: 150269, Stop: 150562, Start Num: 2 Candidate Starts for Ellewin\_218: (1, 150179), (2, 150269), (3, 150278), (4, 150389), (5, 150431),

Gene: KSunshine22 217 Start: 149681, Stop: 149974, Start Num: 2

Candidate Starts for KSunshine22\_217: (1, 149591), (2, 149681), (3, 149690), (5, 149843),

Gene: WaddleDee\_218 Start: 149457, Stop: 149750, Start Num: 2

Candidate Starts for WaddleDee\_218:

(1, 149367), (2, 149457), (3, 149466), (5, 149619),