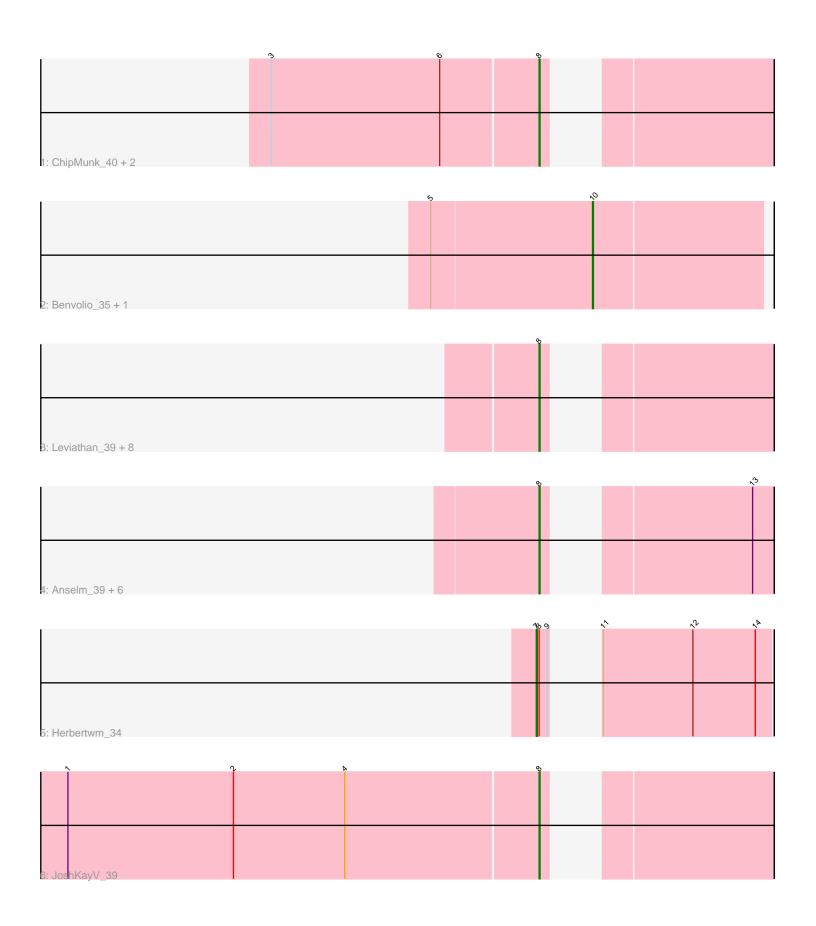

Note: Tracks are now grouped by subcluster and scaled. Switching in subcluster is indicated by changes in track color. Track scale is now set by default to display the region 30 bp upstream of start 1 to 30 bp downstream of the last possible start. If this default region is judged to be packed too tightly with annotated starts, the track will be further scaled to only show that region of the ORF with annotated starts. This action will be indicated by adding "Zoomed" to the title. For starts, yellow indicates the location of called starts comprised solely of Glimmer/GeneMark auto-annotations, green indicates the location of called starts with at least 1 manual gene annotation.

# Pham 207172 Report

This analysis was run 02/22/25 on database version 588.

Pham number 207172 has 23 members, 0 are drafts.

Phages represented in each track:

• Track 1: ChipMunk\_40, KingCyrus\_40, EvilGenius\_40

Track 2 : Benvolio\_35, Echild\_37

• Track 3: Leviathan\_39, Agape74\_39, LilTurb\_38, Turbido\_38, Dignity\_39,

Whabigail7\_38, Smeagan\_40, AbbyPaige\_39, Jerm\_39

• Track 4 : Anselm\_39, Fameo\_38, Dalmatian\_39, QueenB2\_38, Retro23\_39,

Heffalump\_38, DudeLittle\_37
• Track 5 : Herbertwm 34

Track 6 : JoshKayV\_39

# Summary of Final Annotations (See graph section above for start numbers):

The start number called the most often in the published annotations is 8, it was called in 20 of the 23 non-draft genes in the pham.

Genes that call this "Most Annotated" start:

• AbbyPaige\_39, Agape74\_39, Anselm\_39, ChipMunk\_40, Dalmatian\_39, Dignity\_39, DudeLittle\_37, EvilGenius\_40, Fameo\_38, Heffalump\_38, Jerm\_39, JoshKayV\_39, KingCyrus\_40, Leviathan\_39, LilTurb\_38, QueenB2\_38, Retro23\_39, Smeagan\_40, Turbido\_38, Whabigail7\_38,

Genes that have the "Most Annotated" start but do not call it:

Herbertwm\_34,

Genes that do not have the "Most Annotated" start:

Benvolio\_35, Echild\_37,

## Summary by start number:

### Start 7:

- Found in 1 of 23 (4.3%) of genes in pham
- Manual Annotations of this start: 1 of 23
- Called 100.0% of time when present
- Phage (with cluster) where this start called: Herbertwm\_34 (A2),

#### Start 8:

- Found in 21 of 23 (91.3%) of genes in pham
- Manual Annotation's of this start: 20 of 23
- Called 95.2% of time when present
- Phage (with cluster) where this start called: AbbyPaige\_39 (A2), Agape74\_39 (A2), Anselm\_39 (A2), ChipMunk\_40 (A2), Dalmatian\_39 (A2), Dignity\_39 (A2), DudeLittle\_37 (A2), EvilGenius\_40 (A2), Fameo\_38 (A2), Heffalump\_38 (A2), Jerm\_39 (A2), JoshKayV\_39 (A2), KingCyrus\_40 (A2), Leviathan\_39 (A2), LilTurb\_38 (A2), QueenB2\_38 (A2), Retro23\_39 (A2), Smeagan\_40 (A2), Turbido\_38 (A2), Whabigail7\_38 (A2),

### Start 10:

- Found in 2 of 23 (8.7%) of genes in pham
- Manual Annotations of this start: 2 of 23
- Called 100.0% of time when present
- Phage (with cluster) where this start called: Benvolio\_35 (A2), Echild\_37 (A2),