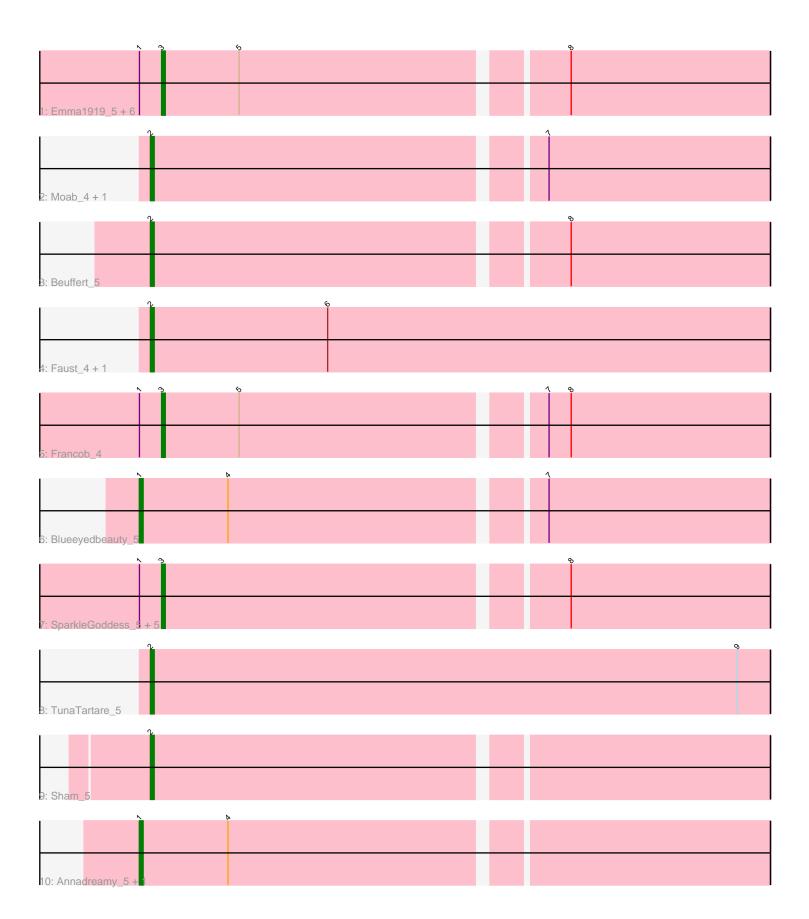

Pham 216498

Note: Tracks are now grouped by subcluster and scaled. Switching in subcluster is indicated by changes in track color. Track scale is now set by default to display the region 30 bp upstream of start 1 to 30 bp downstream of the last possible start. If this default region is judged to be packed too tightly with annotated starts, the track will be further scaled to only show that region of the ORF with annotated starts. This action will be indicated by adding "Zoomed" to the title. For starts, yellow indicates the location of called starts comprised solely of Glimmer/GeneMark auto-annotations, green indicates the location of called starts with at least 1 manual gene annotation.

# Pham 216498 Report

This analysis was run 02/22/25 on database version 588.

Pham number 216498 has 24 members, 2 are drafts.

Phages represented in each track:

- Track 1 : Emma1919\_5, Kenrey\_5, MeganTheeKilla\_5, Jada\_5, Gilson\_5,
- Forrest\_5, Phredrick\_5
- Track 2 : Moab\_4, Patelgo\_5
- Track 3 : Beuffert\_5
- Track 4 : Faust\_4, SeresaTree\_5
- Track 5 : Francob\_4
- Track 6 : Blueeyedbeauty\_5
- Track 7 : SparkleGoddess\_5, Comrade\_5, Stigma\_5, Karp\_5, Belfort\_5, Westy\_5
- Track 8 : TunaTartare\_5
- Track 9 : Sham\_5
- Track 10 : Annadreamy\_5, Limpid\_5

## Summary of Final Annotations (See graph section above for start numbers):

The start number called the most often in the published annotations is 3, it was called in 13 of the 22 non-draft genes in the pham.

Genes that call this "Most Annotated" start:

• Belfort\_5, Comrade\_5, Emma1919\_5, Forrest\_5, Francob\_4, Gilson\_5, Jada\_5, Karp\_5, Kenrey\_5, MeganTheeKilla\_5, Phredrick\_5, SparkleGoddess\_5, Stigma\_5, Westy\_5,

Genes that have the "Most Annotated" start but do not call it:

Genes that do not have the "Most Annotated" start: • Annadreamy\_5, Beuffert\_5, Blueeyedbeauty\_5, Faust\_4, Limpid\_5, Moab\_4, Patelgo\_5, SeresaTree\_5, Sham\_5, TunaTartare\_5,

## Summary by start number:

Start 1:

• Found in 17 of 24 (70.8%) of genes in pham

Manual Annotations of this start: 3 of 22

• Called 17.6% of time when present

• Phage (with cluster) where this start called: Annadreamy\_5 (BK1), Blueeyedbeauty\_5 (BK1), Limpid\_5 (BK1),

Start 2:

• Found in 7 of 24 (29.2%) of genes in pham

Manual Annotations of this start: 6 of 22

• Called 100.0% of time when present

• Phage (with cluster) where this start called: Beuffert\_5 (BK1), Faust\_4 (BK1), Moab\_4 (BK1), Patelgo\_5 (BK1), SeresaTree\_5 (BK1), Sham\_5 (BK1), TunaTartare\_5 (BK1),

Start 3:

• Found in 14 of 24 (58.3%) of genes in pham

Manual Annotations of this start: 13 of 22

• Called 100.0% of time when present

• Phage (with cluster) where this start called: Belfort\_5 (BK1), Comrade\_5 (BK1), Emma1919\_5 (BK1), Forrest\_5 (BK1), Francob\_4 (BK1), Gilson\_5 (BK1), Jada\_5 (BK1), Karp\_5 (BK1), Kenrey\_5 (BK1), MeganTheeKilla\_5 (BK1), Phredrick\_5 (BK1), SparkleGoddess\_5 (BK1), Stigma\_5 (BK1), Westy\_5 (BK1),