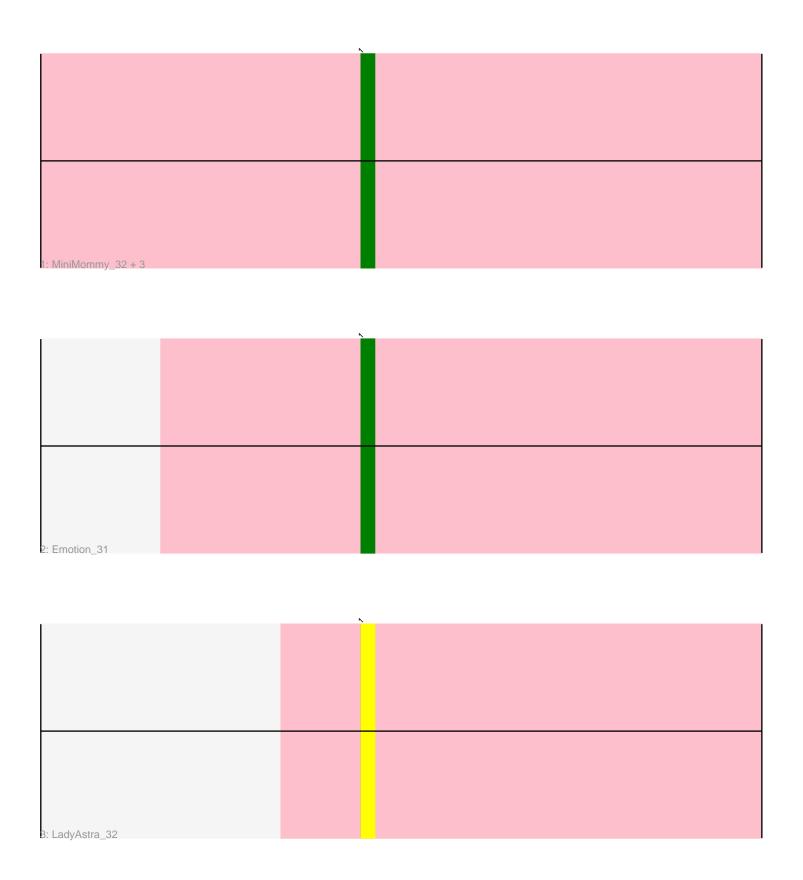

# Pham 216951

Note: Tracks are now grouped by subcluster and scaled. Switching in subcluster is indicated by changes in track color. Track scale is now set by default to display the region 30 bp upstream of start 1 to 30 bp downstream of the last possible start. If this default region is judged to be packed too tightly with annotated starts, the track will be further scaled to only show that region of the ORF with annotated starts. This action will be indicated by adding "Zoomed" to the title. For starts, yellow indicates the location of called starts comprised solely of Glimmer/GeneMark auto-annotations, green indicates the location of called starts with at least 1 manual gene annotation.

# Pham 216951 Report

This analysis was run 02/22/25 on database version 588.

Pham number 216951 has 6 members, 3 are drafts.

Phages represented in each track:

Track 1: MiniMommy\_32, ShakeltOph\_32, VroomVroom\_31, JasmineDragon\_31

Track 2 : Emotion\_31Track 3 : LadyAstra\_32

### Summary of Final Annotations (See graph section above for start numbers):

The start number called the most often in the published annotations is 1, it was called in 3 of the 3 non-draft genes in the pham.

#### Start 1:

- Found in 6 of 6 (100.0%) of genes in pham
- Manual Annotations of this start: 3 of 3
- Called 100.0% of time when present
- Phage (with cluster) where this start called: Emotion\_31 (AZ4), JasmineDragon\_31 (AZ4), LadyAstra\_32 (AZ4), MiniMommy\_32 (AZ4), ShakeItOph\_32 (AZ4), VroomVroom\_31 (AZ4),