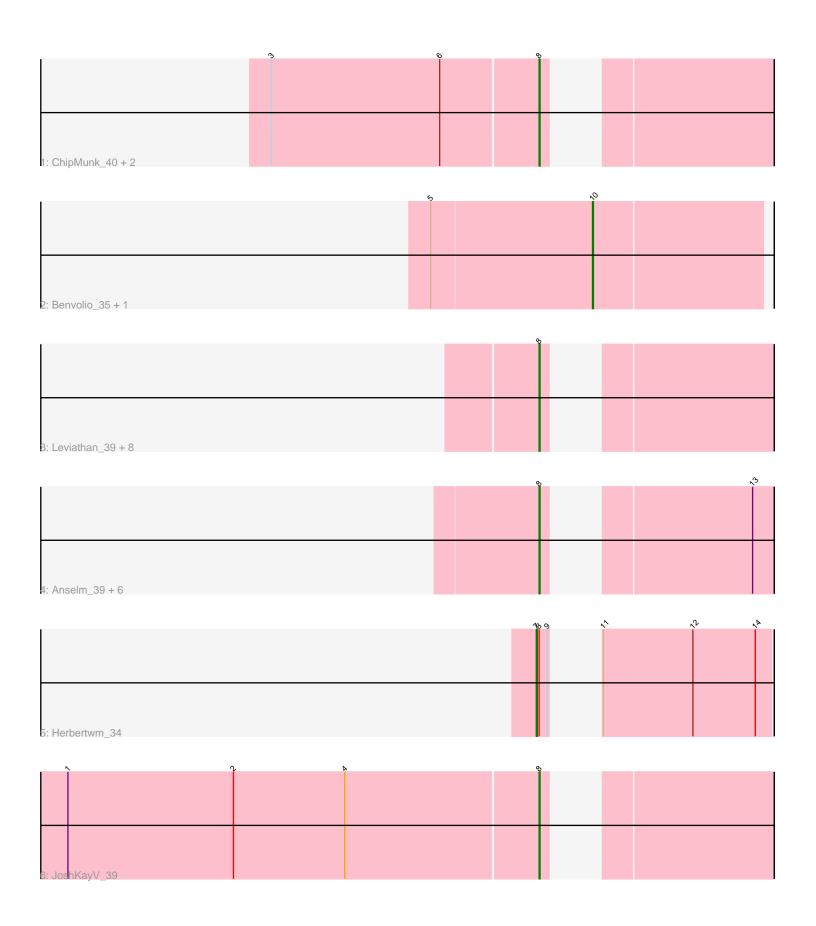

Note: Tracks are now grouped by subcluster and scaled. Switching in subcluster is indicated by changes in track color. Track scale is now set by default to display the region 30 bp upstream of start 1 to 30 bp downstream of the last possible start. If this default region is judged to be packed too tightly with annotated starts, the track will be further scaled to only show that region of the ORF with annotated starts. This action will be indicated by adding "Zoomed" to the title. For starts, yellow indicates the location of called starts comprised solely of Glimmer/GeneMark auto-annotations, green indicates the location of called starts with at least 1 manual gene annotation.

# Pham 221736 Report

This analysis was run 03/28/25 on database version 593.

Pham number 221736 has 23 members, 0 are drafts.

Phages represented in each track:

Track 1 : ChipMunk\_40, KingCyrus\_40, EvilGenius\_40

Track 2 : Benvolio\_35, Echild\_37

• Track 3: Leviathan\_39, Agape74\_39, LilTurb\_38, Turbido\_38, Dignity\_39,

Whabigail7\_38, Smeagan\_40, AbbyPaige\_39, Jerm\_39

• Track 4 : Anselm\_39, Fameo\_38, Dalmatian\_39, QueenB2\_38, Retro23\_39,

Heffalump\_38, DudeLittle\_37

Track 5 : Herbertwm\_34Track 6 : JoshKayV\_39

# Summary of Final Annotations (See graph section above for start numbers):

The start number called the most often in the published annotations is 8, it was called in 20 of the 23 non-draft genes in the pham.

Genes that call this "Most Annotated" start:

• AbbyPaige\_39, Agape74\_39, Anselm\_39, ChipMunk\_40, Dalmatian\_39, Dignity\_39, DudeLittle\_37, EvilGenius\_40, Fameo\_38, Heffalump\_38, Jerm\_39, JoshKayV\_39, KingCyrus\_40, Leviathan\_39, LilTurb\_38, QueenB2\_38, Retro23\_39, Smeagan\_40, Turbido\_38, Whabigail7\_38,

Genes that have the "Most Annotated" start but do not call it:

Herbertwm\_34,

Genes that do not have the "Most Annotated" start:

Benvolio\_35, Echild\_37,

## Summary by start number: