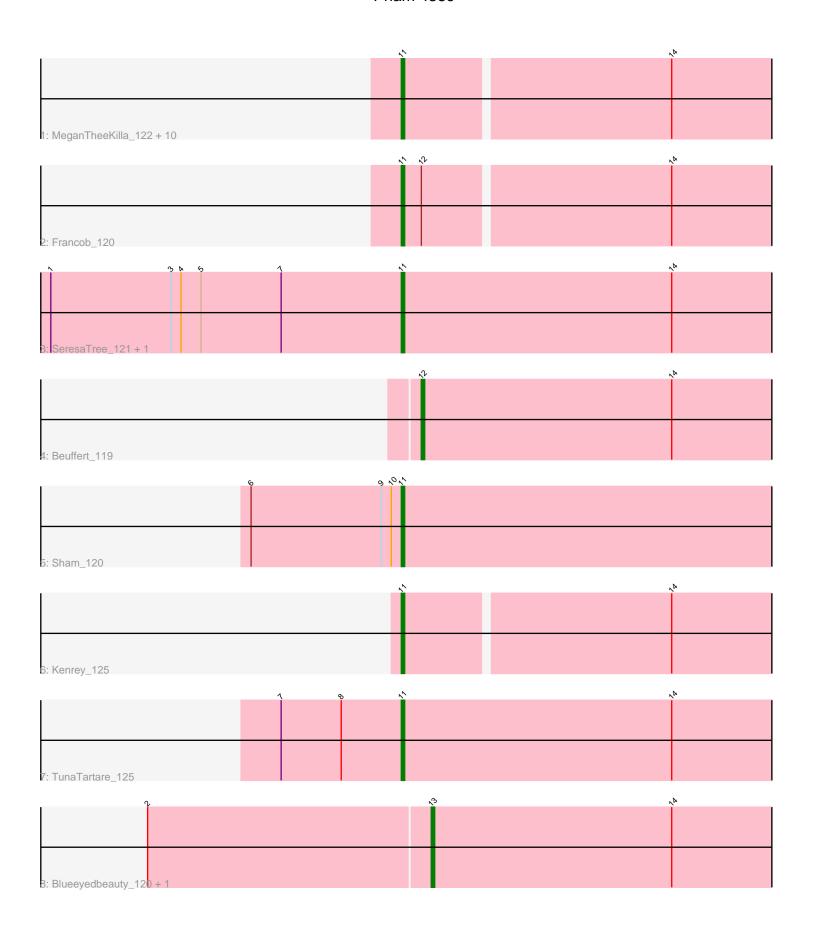

Note: Tracks are now grouped by subcluster and scaled. Switching in subcluster is indicated by changes in track color. Track scale is now set by default to display the region 30 bp upstream of start 1 to 30 bp downstream of the last possible start. If this default region is judged to be packed too tightly with annotated starts, the track will be further scaled to only show that region of the ORF with annotated starts. This action will be indicated by adding "Zoomed" to the title. For starts, yellow indicates the location of called starts comprised solely of Glimmer/GeneMark auto-annotations, green indicates the location of called starts with at least 1 manual gene annotation.

# Pham 4389 Report

This analysis was run 04/28/24 on database version 559.

Pham number 4389 has 20 members, 1 are drafts.

Phages represented in each track:

- Track 1: MeganTheeKilla\_122, SparkleGoddess\_121, Emma1919\_123, Karp\_119, Phredrick\_123, Forrest\_128, Belfort\_123, Comrade\_119, Jada\_124, Gilson\_123, Stigma\_121
- Track 2 : Francob 120
- Track 3 : SeresaTree\_121, Faust\_121
- Track 4 : Beuffert\_119
- Track 5 : Sham 120
- Track 6 : Kenrey\_125
- Track 7 : TunaTartare\_125
- Track 8 : Blueeyedbeauty\_120, Limpid\_121

# Summary of Final Annotations (See graph section above for start numbers):

The start number called the most often in the published annotations is 11, it was called in 16 of the 19 non-draft genes in the pham.

### Start 11:

- Found in 17 of 20 (85.0%) of genes in pham
- Manual Annotations of this start: 16 of 19
- Called 100.0% of time when present

Phage (with cluster) where this start called: Belfort\_123 (BK1), Comrade\_119 (BK1), Emma1919\_123 (BK1), Faust\_121 (BK1), Forrest\_128 (BK1), Francob\_120 (BK1), Gilson\_123 (BK1), Jada\_124 (BK1), Karp\_119 (BK1), Kenrey\_125 (BK1), MeganTheeKilla\_122 (BK1), Phredrick\_123 (BK1), SeresaTree\_121 (BK1), Sham\_120 (BK1), SparkleGoddess\_121 (BK1), Stigma\_121 (BK1), TunaTartare\_125 (BK1),

### Start 12:

- Found in 2 of 20 ( 10.0% ) of genes in pham
- Manual Annotations of this start: 1 of 19
- Called 50.0% of time when present
- Phage (with cluster) where this start called: Beuffert\_119 (BK1),

#### Start 13:

- Found in 2 of 20 (10.0%) of genes in pham
- Manual Annotations of this start: 2 of 19
- Called 100.0% of time when present
- Phage (with cluster) where this start called: Blueeyedbeauty\_120 (BK1), Limpid\_121 (BK1),